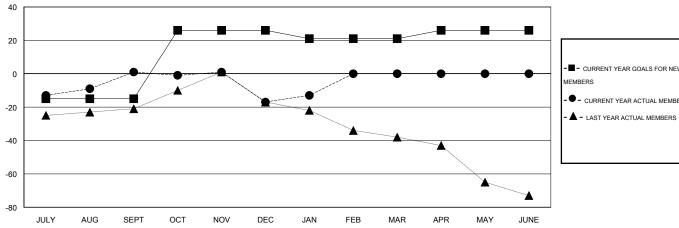

## GOALS AND ACTUAL NEW CLUBS CUMULATIVE

| - CURRENT YEAR GOALS FOR NEW |  |
|------------------------------|--|
| MEMBERS                      |  |

CURRENT YEAR ACTUAL MEMBERS

| DROPPED CLUBS: 1 |     |
|------------------|-----|
| DROPPED MEMBERS  |     |
| DECEASED         | 11  |
| CLUB CANCELLED   | 14  |
| OTHER            | 118 |
| TOTAL            | 143 |